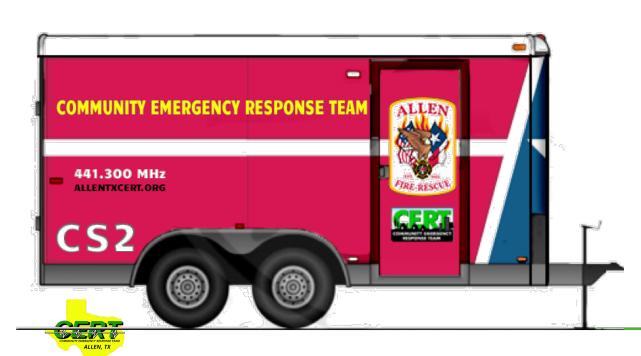

### **AFD Meeting Results**

- Trailer upgrades
  - CS2 Wrap Approved
  - Resurface roofs on both
  - Have hitches checked / replaced if necessary
- Storage (More space approved)
- 100 New Tourniquets to be provided
- Replacement Chain Saw Blades
- Communications
  - Repeater Maintenance / Backup

# Logistics – Trailer Maintenance