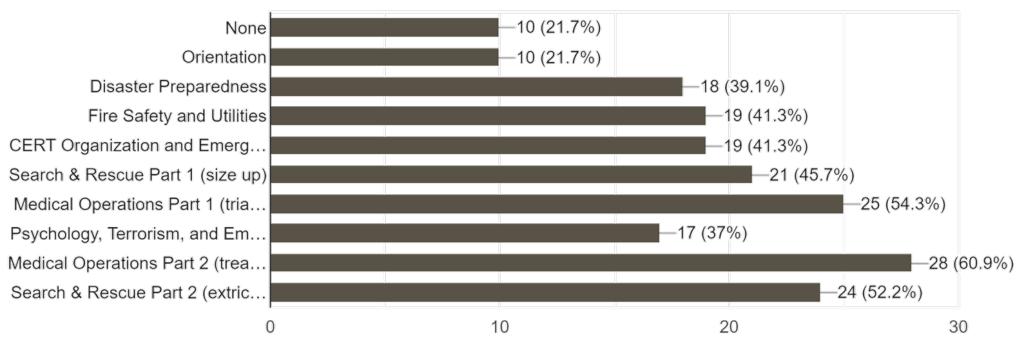

### Basic Training Refresher Training

46 responses

Technical training

Happy hours Trouble staying up to date

Community events

**ICS Flow** 

Weekly email updates