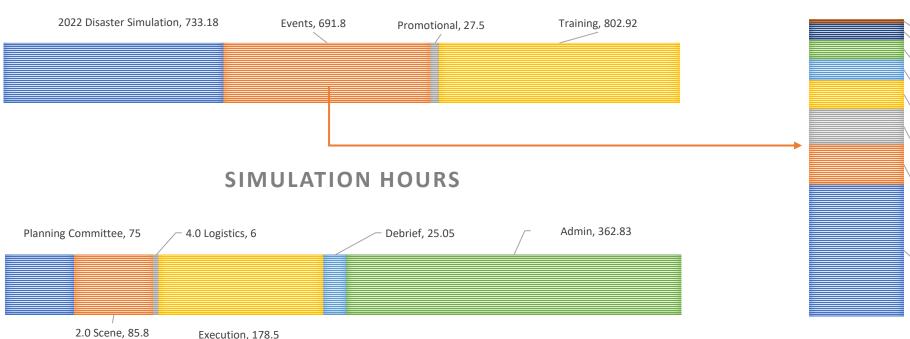

### Since we last met...



### Since we last met...







### Since we last met...





# Allen CERT Members

Skywarn 2023





# 2022 Stats









#### 2,256 HOURS, 78 VOLUNTEERS



#### **RECORD # OF EVENTS FOR 2022**







#### **VOLUNTEER PARTICIPATION - 3 YEAR COMPARISON**



| Year | Active<br>Volunteers |
|------|----------------------|
| 2020 | 60                   |
| 2021 | 85                   |
| 2022 | 78                   |
| 3 Yr | 117                  |





#### **HOURS BY EVENT TYPE**



#### **EVENTS BREAKOUT**







#### **VOLUNTERS > 50 HOURS**



#### TOP 50%, EXCLUDING BASIC TRAINING







#### **RADIO OPERATORS**



#### **VOLUNTEERS BY ZIP CODE**























Which days typically work for 6:30 pm to 8:30 pm CE classes? 46 responses







### Basic Training Refresher Training

46 responses







Technical training

Happy hours Trouble staying up to date



Community events

**ICS Flow** 

Weekly email updates



### 2023 Outlook



### Training

- Net moving to 1<sup>st</sup> Tue @ 19:00
- Continue form of the month
- Monthly trailer maintenance
- AFD instructors

### Utilization

- Severe weather deployment
- Activation tiers
- Allen ISD





# **Events**Diltz







### **CERT & Animal Services**







### **GUEST SPEAKER**

### **Tammy Chow-Hayes*