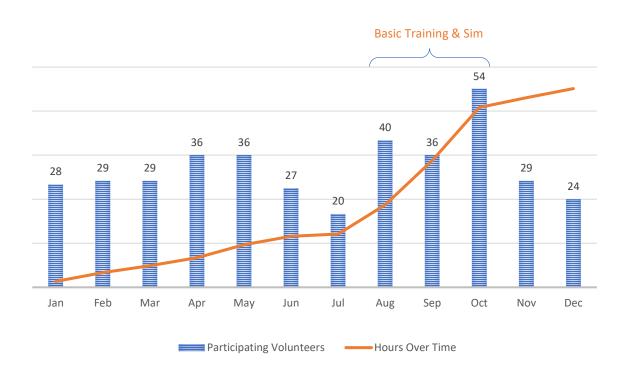

# 2022 Stats

#### 2,256 HOURS, 78 VOLUNTEERS

#### **RECORD # OF EVENTS FOR 2022**