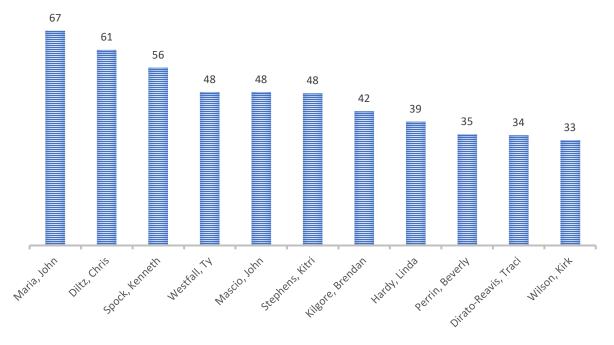

### Since we last met...



### Since we last met...







### Since we last met...





# Allen CERT Members

Skywarn 2023





# 2022 Stats









#### 2,256 HOURS, 78 VOLUNTEERS



#### **RECORD # OF EVENTS FOR 2022**







#### **VOLUNTEER PARTICIPATION - 3 YEAR COMPARISON**



| Year | Active<br>Volunteers |
|------|----------------------|
| 2020 | 60                   |
| 2021 | 85                   |
| 2022 | 78                   |
| 3 Yr | 117                  |





#### **HOURS BY EVENT TYPE**



#### **EVENTS BREAKOUT**







#### **VOLUNTERS > 50 HOURS**



#### TOP 50%, EXCLUDING BASIC TRAINING







#### **RADIO OPERATORS**



#### **VOLUNTEERS BY ZIP CODE**























Which days typically work for 6:30 pm to 8:30 pm CE classes? 46 responses







### Basic Training Refresher Training

46 responses







Technical training

Happy hours Trouble staying up to date



Community events

**ICS Flow** 

Weekly email updates



### 2023 Outlook



### Training

- Net moving to 1<sup>st</sup> Tue @ 19:00
- Continue form of the month
- Monthly trailer maintenance
- AFD instructors

### Utilization

- Severe weather deployment
- Activation tiers
- Allen ISD





# **Events**Diltz







### **CERT & Animal Services**







### **GUEST SPEAKER**

### **Tammy Chow-Hayes**

Senior Animal Control Officer



# What's In Your Bag?

- > Thursday, Jan 26
- > Starts at 6:30
- > Cent