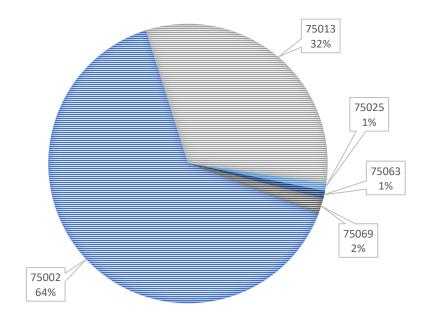

#### **VOLUNTEERS BY ZIP CODE**

Which days typically work for 6:30 pm to 8:30 pm CE classes? 46 responses