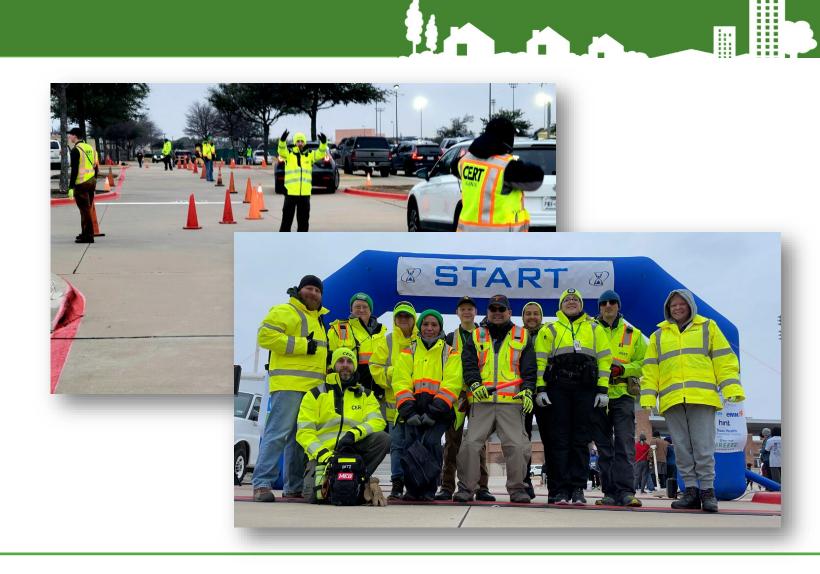

# 2023 Eagle Run

- ➤ Saturday, February 25
- > Event Starts at 0700
- ➤ Volunteers arrive at 0600
- ➤ Sign up in Volgistics
- Details at next meeting