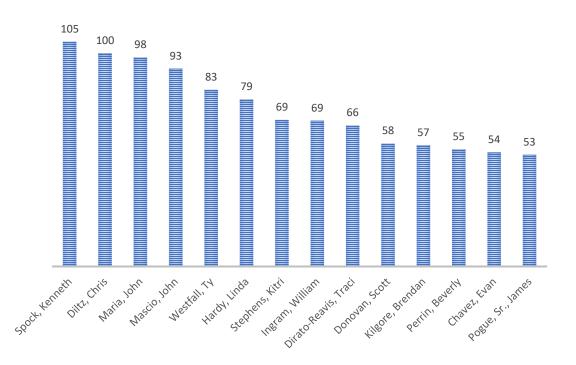

### Since we last met...



### Since we last met...







### Since we last met...





# Allen CERT Members

Skywarn 2023





# 2022 Stats









#### 2,256 HOURS, 78 VOLUNTEERS



#### **RECORD # OF EVENTS FOR 2022**







#### **VOLUNTEER PARTICIPATION - 3 YEAR COMPARISON**



| Year | Active<br>Volunteers |
|------|----------------------|
| 2020 | 60                   |
| 2021 | 85                   |
| 2022 | 78                   |
| 3 Yr | 117                  |





#### **HOURS BY EVENT TYPE**



#### **EVENTS BREAKOUT**







#### **VOLUNTERS > 50 HOURS**



#### TOP 50%, EXCLUDING BASIC TRAINING







#### **RADIO OPERATORS**



#### **VOLUNTEERS BY ZIP CODE**























Which days typically work for 6:30 pm to 8:30 pm CE classes? 46 responses







### Basic Training Refresher Training

46 responses







Technical training

Happy hours Trouble staying up to date



Community events

**ICS Flow** 

Weekly email updates



### 2023 Outlook



### Training

- Net moving to 1<sup>st</sup> Tue @ 19:00
- Continue form of the month
- Monthly trailer maintenance
- AFD instructors

### Utilization

- Severe weather deployment
- Activation tiers
- Allen ISD





# **Events**Diltz







### **CERT & Animal Services**







### **GUEST SPEAKER**

### **Tammy Chow-Hayes**

Senior Animal Control Officer



# What's In Your Bag?

- > Th