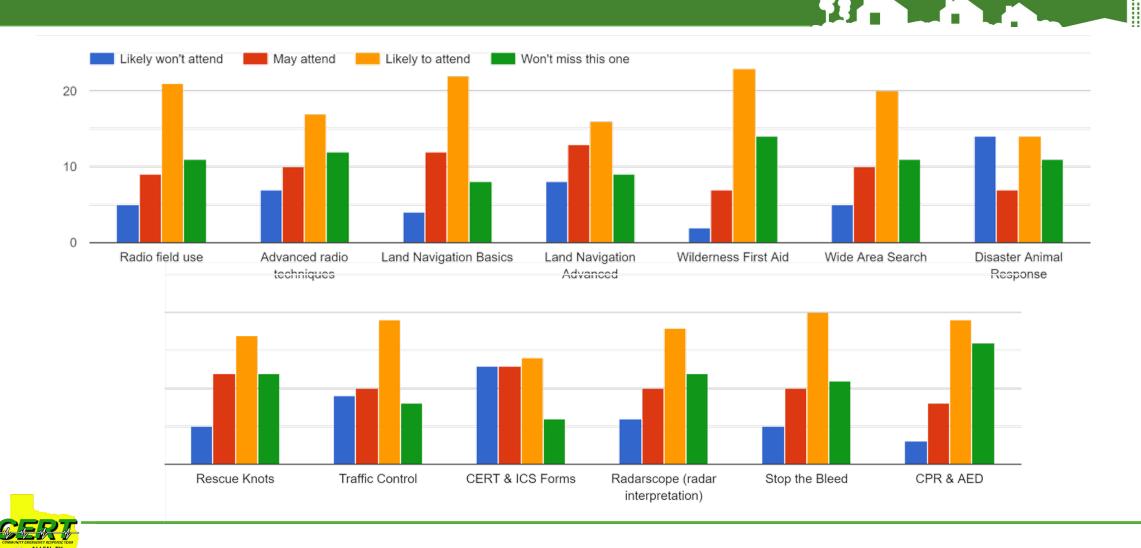

### Basic Training Refresher Training

46 responses

Technical training

Happy hours Trouble staying up to date

Community events

**ICS Flow** 

Weekly email updates