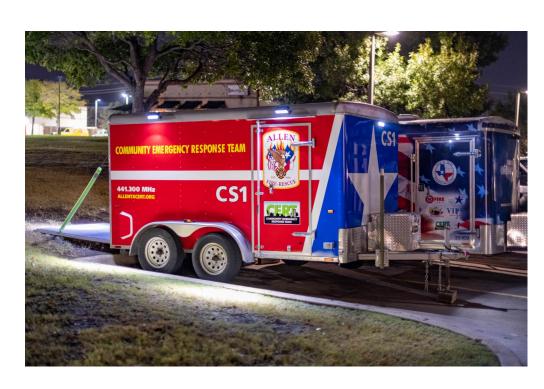

### **AFD Meeting Results**

- Trailer upgrades
  - CS2 Wrap Approved
  - Resurface roofs on both
  - Have hitches checked / replaced if necessary
- Storage (More space approved)
- 100 New Tourniquets to be provided
- Replacement Chain Saw Blades
- Communications
  - Repeater Maintenance / Backup

# Logistics – Trailer Maintenance

### **Both Trailers**

- Power Tools Testing
- Battery Check / Maintenance
- Break Light / Tire Check
- Ensure contents are secure

**CS-1 & 2 ERB Bag** – Replace inventory tags