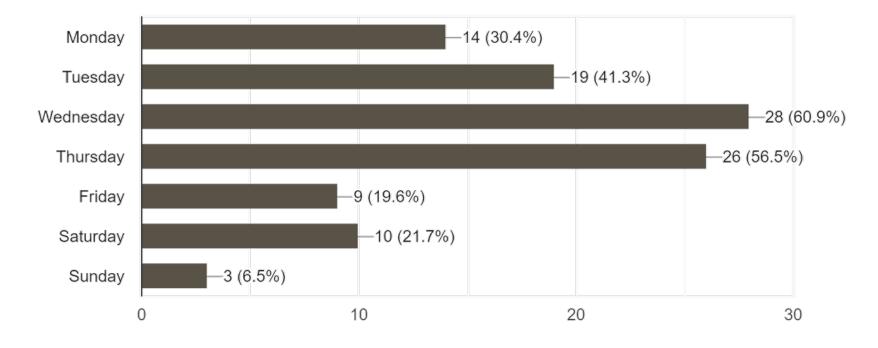

#### **VOLUNTEERS BY ZIP CODE**

Which days typically work for 6:30 pm to 8:30 pm CE classes? 46 responses