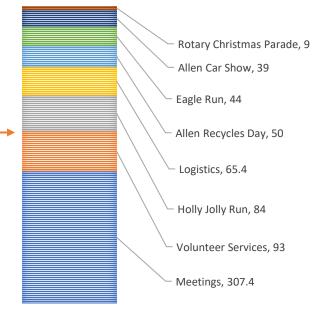

### Since we last met...



### Since we last met...







### Since we last met...





# Allen CERT Members

Skywarn 2023





# 2022 Stats









#### 2,256 HOURS, 78 VOLUNTEERS



#### **RECORD # OF EVENTS FOR 2022**







#### **VOLUNTEER PARTICIPATION - 3 YEAR COMPARISON**



| Year | Active<br>Volunteers |
|------|----------------------|
| 2020 | 60                   |
| 2021 | 85                   |
| 2022 | 78                   |
| 3 Yr | 117                  |





#### **HOURS BY EVENT TYPE**



#### **EVENTS BREAKOUT**







#### **VOLUNTERS > 50 HOURS**



#### TOP 50%, EXCLUDING BASIC TRAINING







#### **RADIO OPERATORS**



#### **VOLUNTEERS BY ZIP CODE**























Which days typically work for 6:30 pm to 8:30 pm CE classes? 46 responses







### Basic Training Refresher Training

46 responses







Technical training

Happy hours Trouble staying up to date



Community events

**ICS Flow** 

Weekly email updates



### 2023 Outlook



### Training

- Net moving to 1<sup>st</sup> Tue @ 19:00
- Continue form of the month
- Monthly trailer maintenance
- AFD instructors

### Utilization

- Severe weather deployment
- Activation tiers
- Allen ISD





# **Events**Diltz







### **CERT & Animal Services**







### **GUEST SPEAKER**

### **Tammy Chow-Hayes**

Senior Animal Control Off