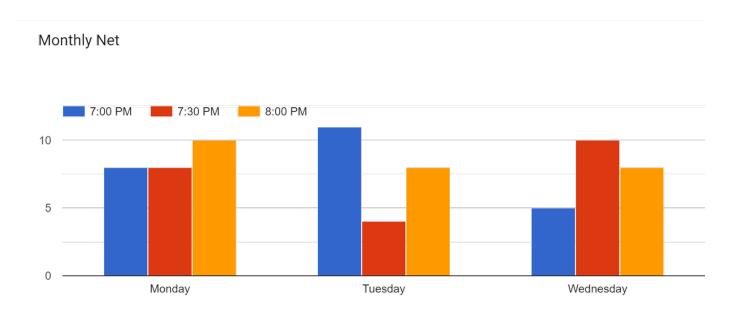

### Tentative Agenda

- Monthly Net Schedule for 2023
- Net Control
  - Testing schedule for CS1 & CS2 Radios
- Repeater
  - Access Procedure (Completed by William Ingram)
  - Upgrades? Backup? Mobil Repeater?
- Allen CERT UV-82 program load and maintenance
- Training