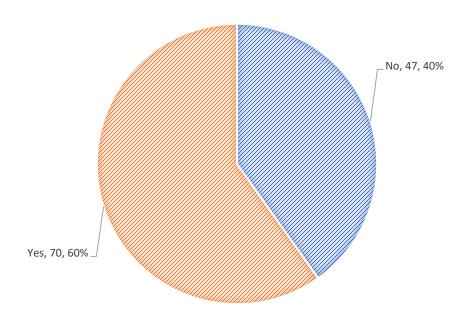

#### **VOLUNTEERS BY ZIP CODE**

Which days typically work for 6:30 pm to 8:30 pm CE classes? 46 responses