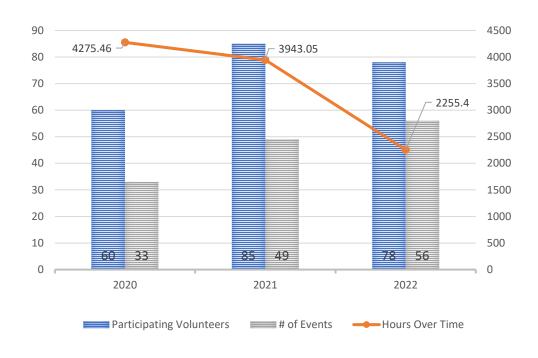

# 2022 Stats

#### 2,256 HOURS, 78 VOLUNTEERS

#### **RECORD # OF EVENTS FOR 2022**

#### **VOLUNTEER PARTICIPATION - 3 YEAR COMPARISON**

| Year | Active<br>Volunteers |
|------|----------------------|
| 2020 | 60                   |
| 2021 | 85                   |
| 2022 | 78                   |
| 3 Yr | 117                  |